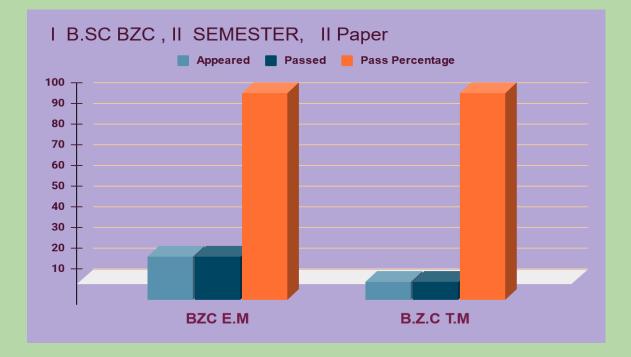

## SEMESTER II : Paper II : APRIL 2018 BOTANY RESULT ANALYSIS

| S.NO | Program | Title of the Paper                                 | No.<br>Appeared | No<br>passed | Pass<br>Percentage |
|------|---------|----------------------------------------------------|-----------------|--------------|--------------------|
| 1    | BZC TM  | Diversity of<br>Archegoniates and<br>Plant Anatomy | 09              | 09           | 100                |
| 2    | BZC EM  | Diversity of<br>Archegoniates and<br>Plant Anatomy | 21              | 21           | 100                |