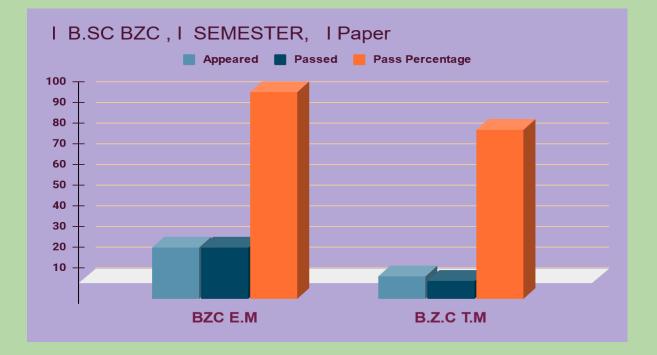

## S.R.R. & C.V.R. GDC(A), VIJAYAWADA DEPARTMENT OF BOTANY RESULT ANALYSIS 2017-2018

| S.NO | Program | Title of the Paper | No.<br>Appeared | No<br>passed | Pass Percentage |
|------|---------|--------------------|-----------------|--------------|-----------------|
| 1    | BZC T.M |                    | 11              | 09           | 81.81           |
| 2    | BZC E.M |                    | 25              | 25           | 100             |
|      |         |                    |                 |              |                 |